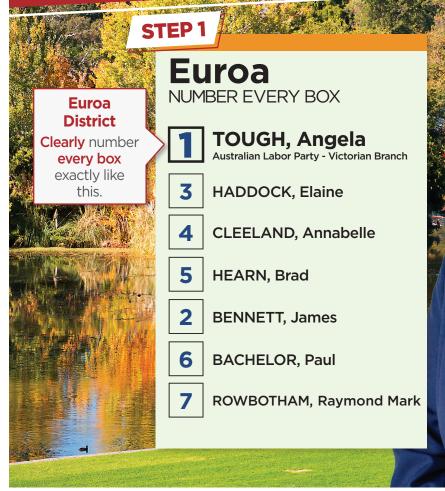

# HOW TO VOTE FOR Angela Tough Labor for Euroa

#### LARGE BALLOT PAPER: Just put Number **1** in Box **"H"** for the Australian Labor Party. OR

Vote below the line by clearly numbering at least 5 boxes starting with the ALP candidates.

Australian Labor Party-